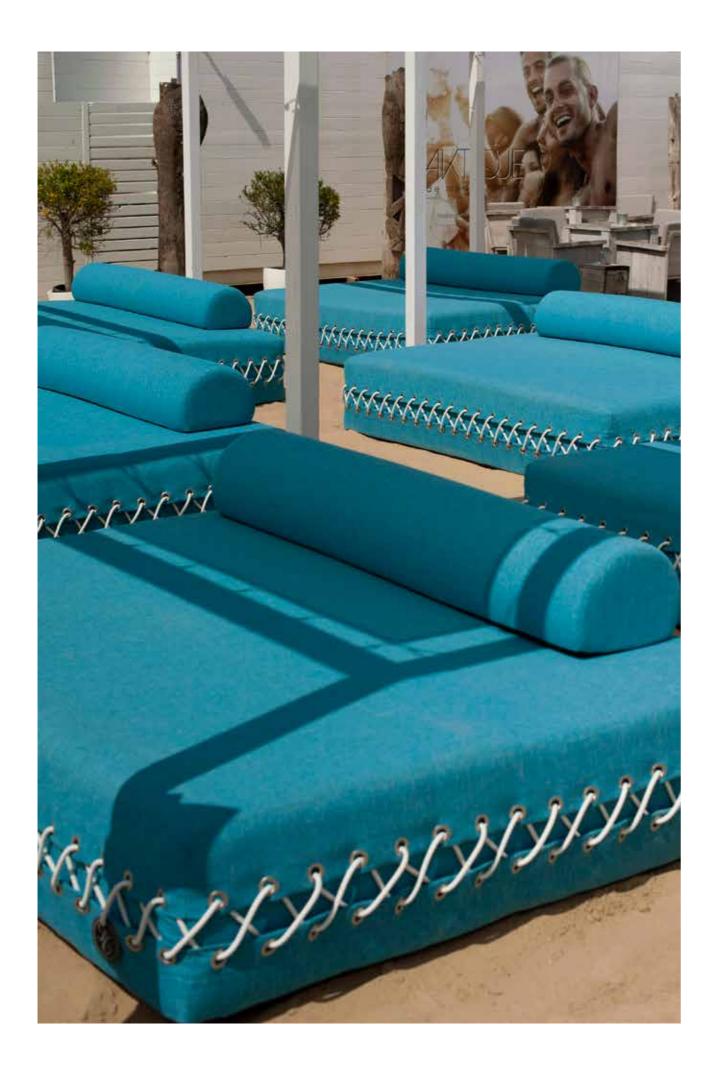

# SUNBRELLA

SEE SMART, STUNNING MARINE FABRICS FOR YOUR CRAFT

The Outdoor fabric is strong, durable and can be cleaned easily with water (garden hose) or a brush. UV-, stain-resistant, and bleach proof.

Holds no moisture and dries quickly. Non-toxic and environmental friendly, waterproof.