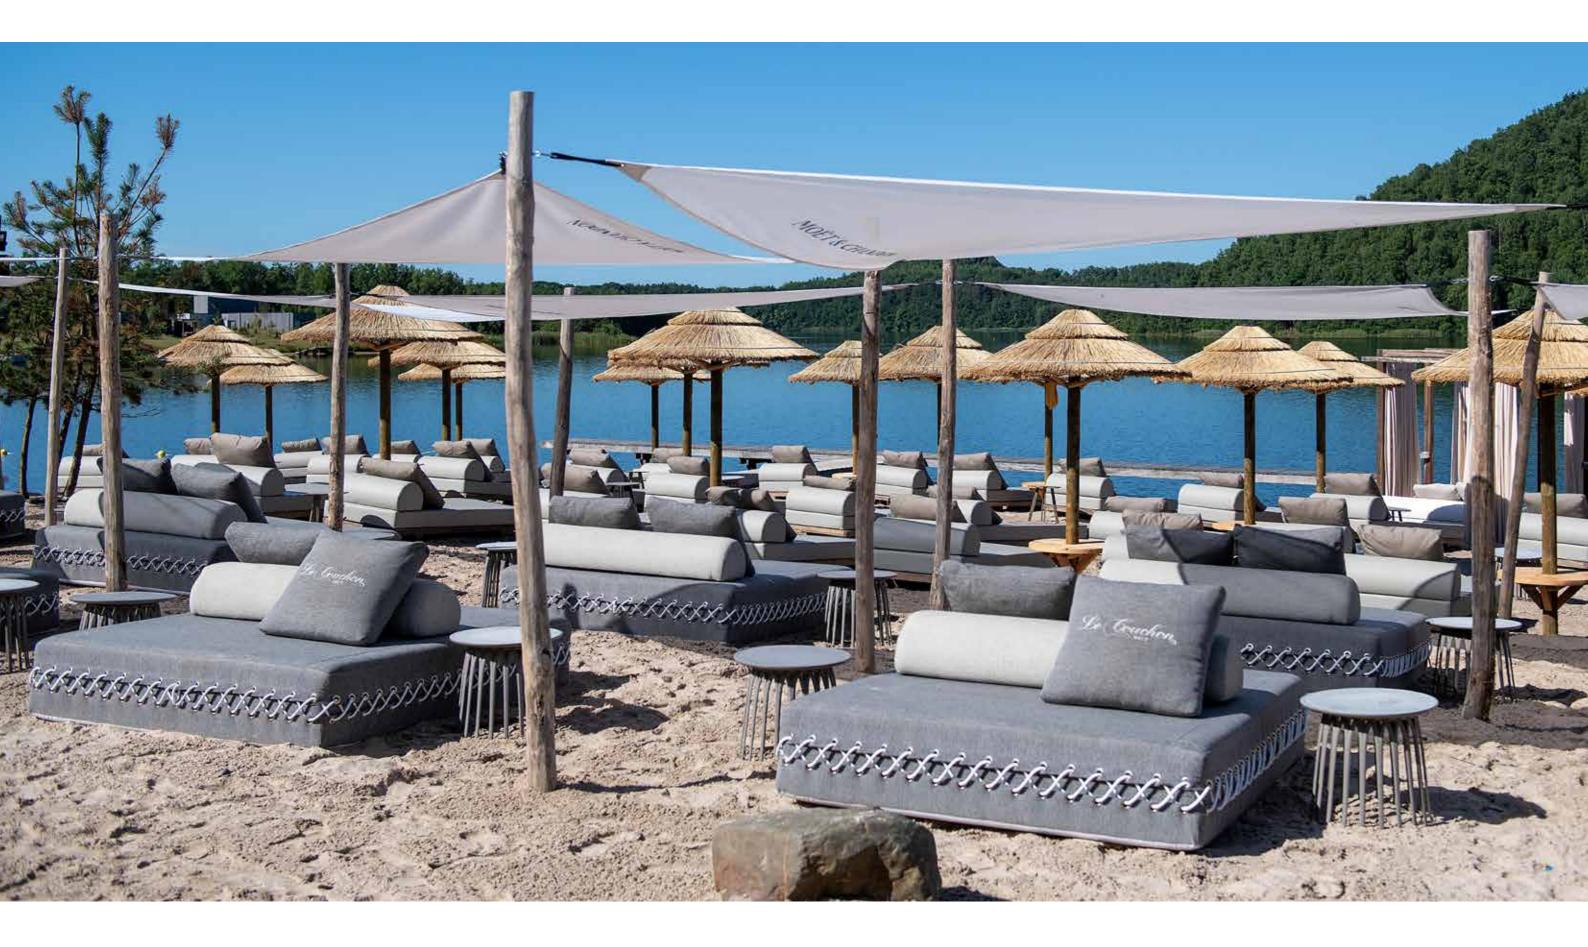

WITH LE COUCHON OUTDOOR, LOVER OF LUXURY CAN FINALLY TAKE IT OUTSIDE. THE OUTDOOR COLLECTION FEATURES A CLASSY NEW FABRIC IN NEUTRAL COLOURS THAT RESISTS WATER AND WEATHER ELEMENTS.

## **BOCADERO SUMMER BAR** BY BACARDI MARTINI, BRUSSELS

1803

MARTINI

COLOURS AND DESIGNS ARE REGULARLY ADAPTED TO THE LATEST TRENDS IN OUTDOOR EXPERIENCE.

MARTINI