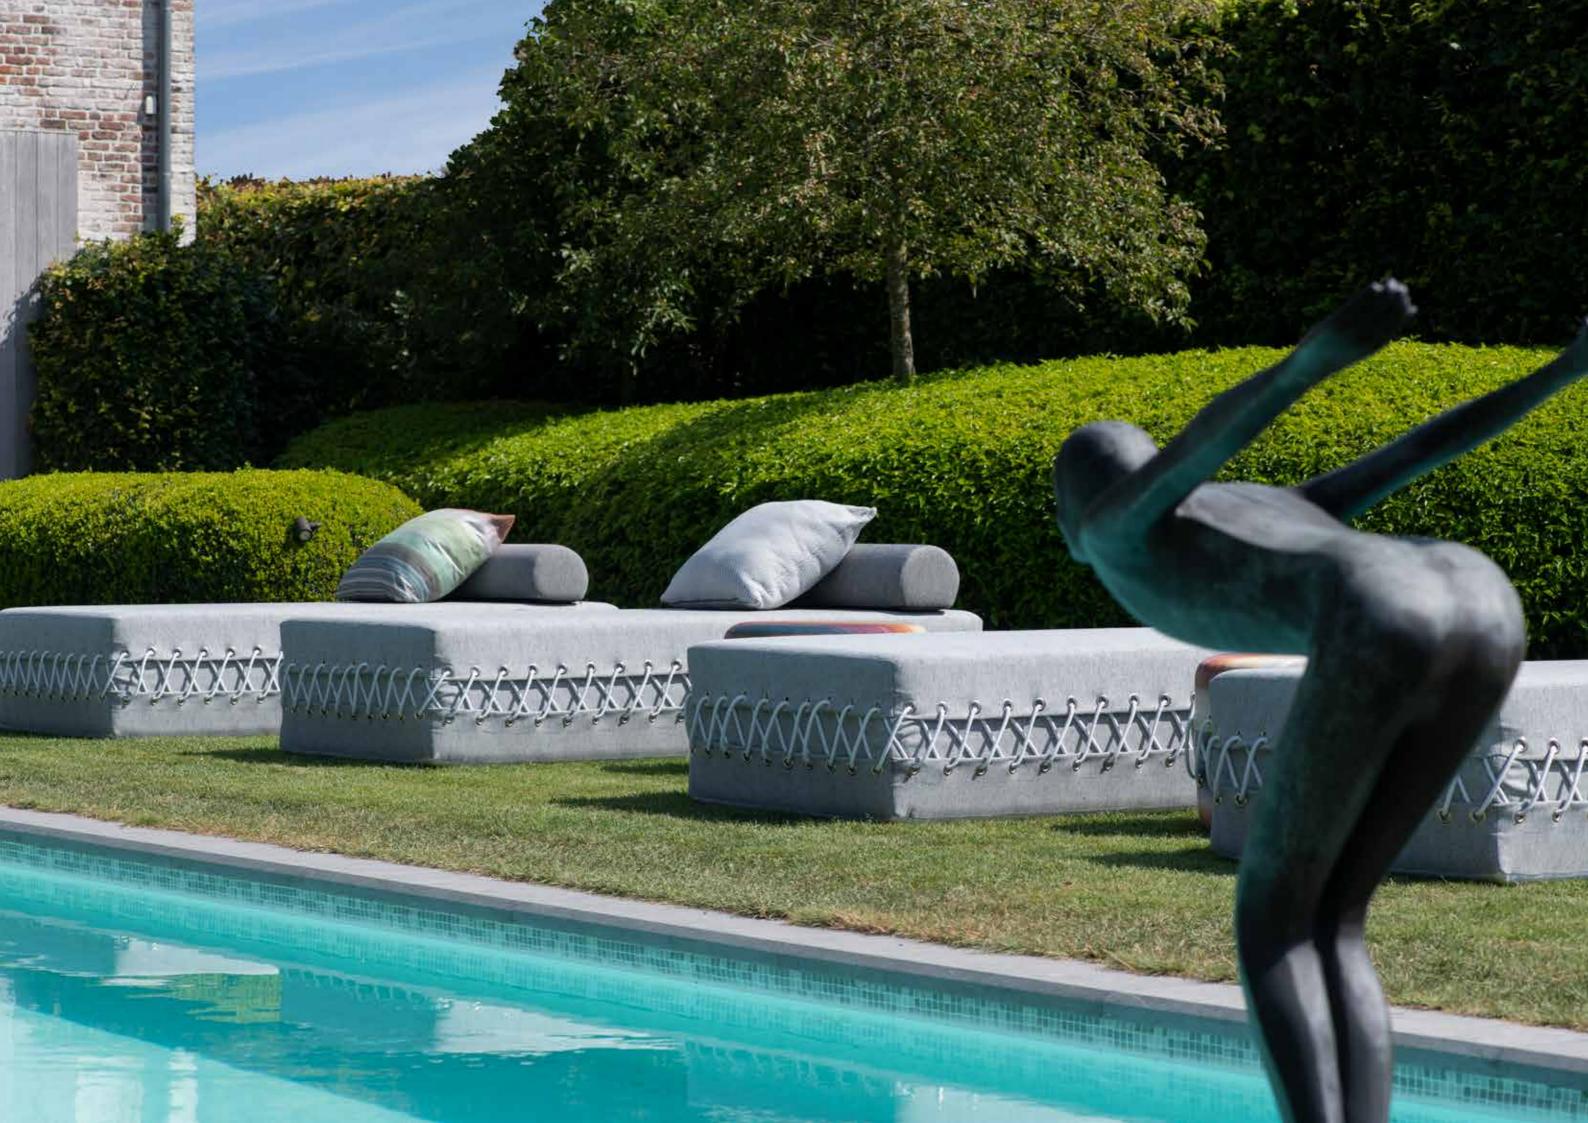

## DRAMATIC, CHIQUE BAROQUE SEDUCES SLEEK MINIMALISM

An exclusive design leads to theatrical simplicity. Le couchon was created as an inviting frivolous extra for exuberant soirées and decadent nights of unrestrained pleasure.

This pouffe pays tribute to the contrast between overwhelming, extravagant Baroque and simple, clear-out minimalism.

Le Couchon Le Grand Pouffe has a passion for bold design. Bold as in exclusive and unique. Bold as in a touch of decadence. We can cover the models with a wide variety of materials in accordance with your personal wishes.

Scandalously chic or divinely luxerious? One thing is certain: the timeless, robust Le Couchon pouffes catch the eye and leave no one indifferent.

> Raffinement... le Couchon Follies Tous droits reservés