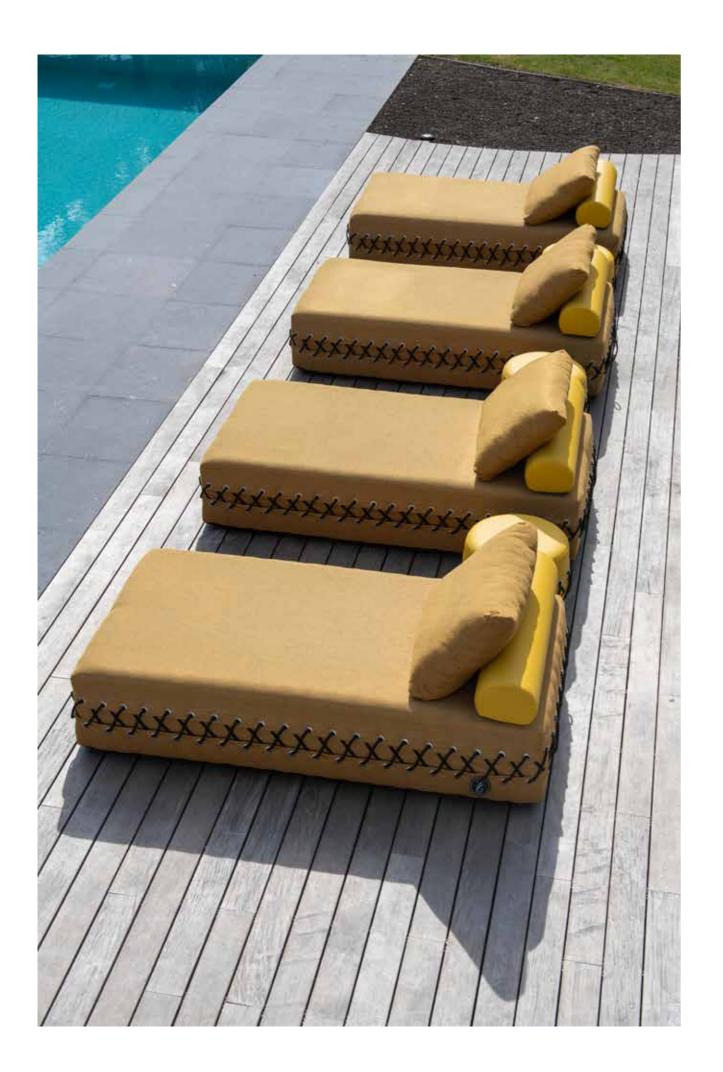

WITH LE COUCHON OUTDOOR, LOVER OF LUXURY CAN FINALLY TAKE IT OUTSIDE. THE OUTDOOR COLLECTION FEATURES A CLASSY NEW FABRIC IN NEUTRAL COLOURS THAT RESISTS WATER AND WEATHER ELEMENTS.

# 

ĸĸĸĸĸĸĸĸĸĸ

THIS OUTDOOR FABRIC IS AVAILABLE IN DIFFERENT QUALITY'S, RANGING FROM FINE TO ROUGH STRUCTURES.

IT MAY ALSO BE USED INSIDE YOUR HOUSE. DUE TO ALL THE ADVANTAGES OF THIS FABRIC (SOIL AND STAIN RESISTANCE, REPELLENT TO AQUEOUS SUBSTANCES, SANITIZED, ...) TOGETHER WITH THE SOFT FINISH, THIS IS A SUPER IN- AND OUTDOOR FABRIC!