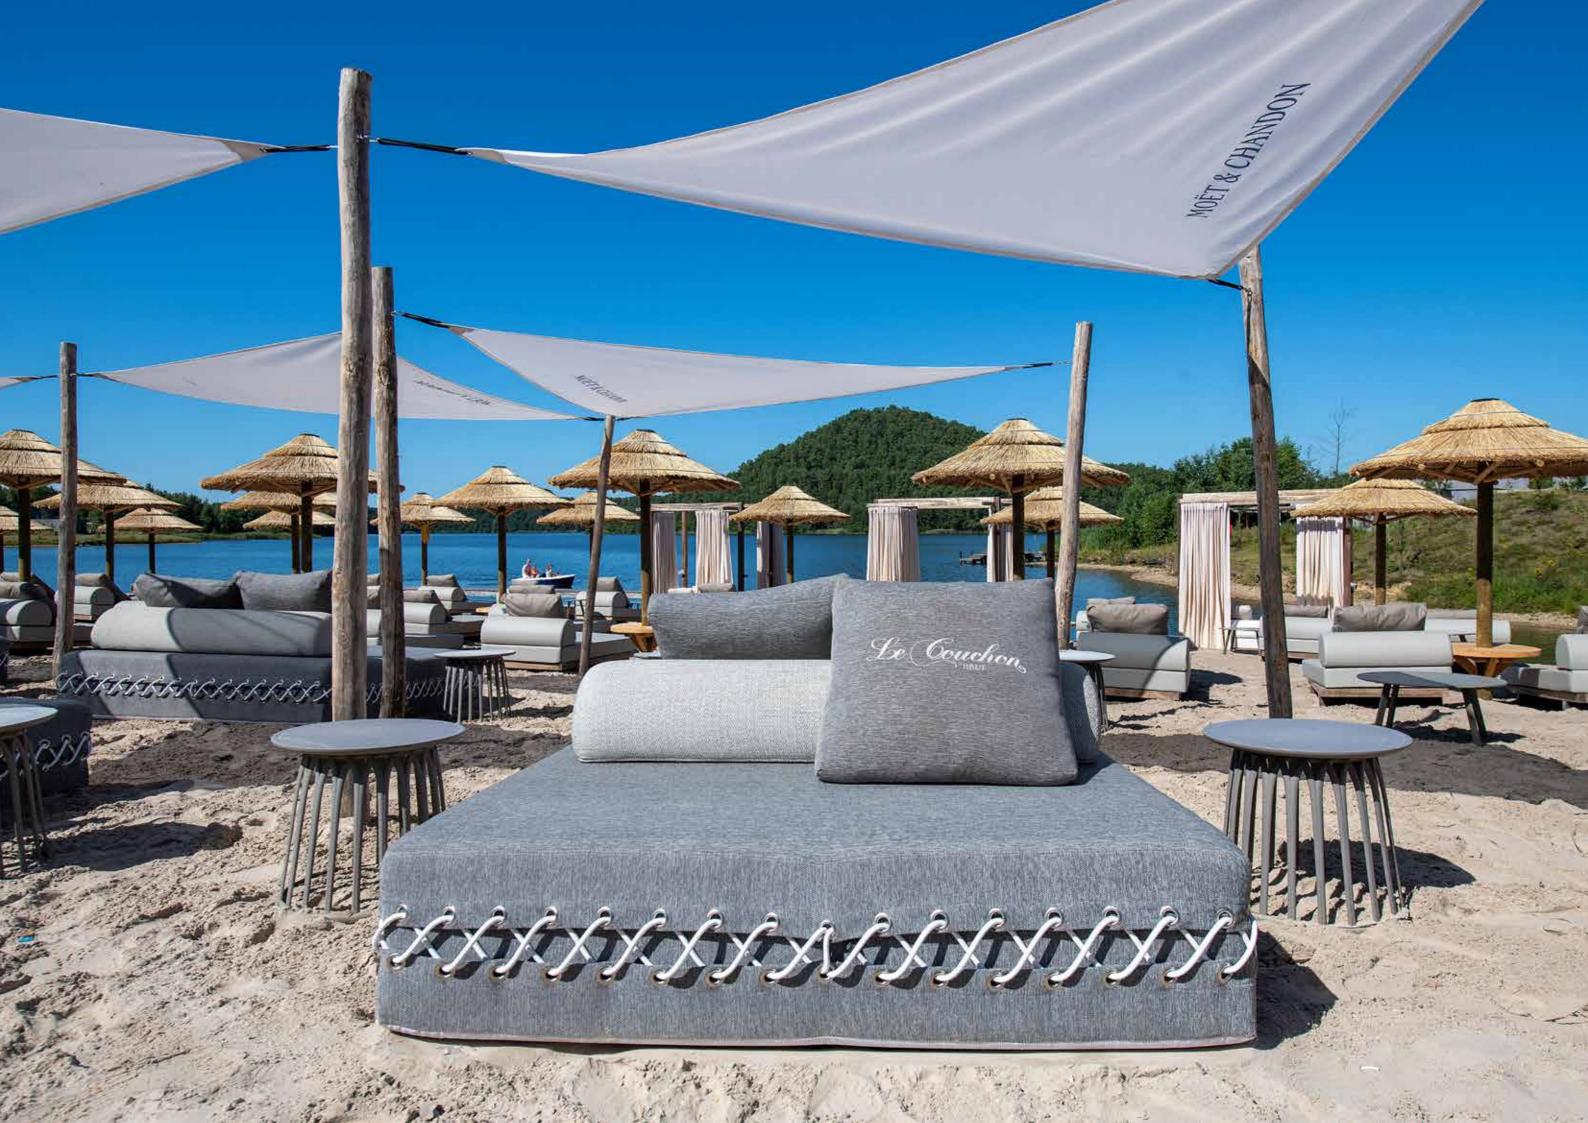

WITH LE COUCHON OUTDOOR, LOVER OF LUXURY CAN FINALLY TAKE IT OUTSIDE. THE OUTDOOR COLLECTION FEATURES A CLASSY NEW FABRIC IN NEUTRAL COLOURS THAT RESISTS WATER AND WEATHER ELEMENTS.

## **BOCADERO SUMMER BAR** BY BACARDI MARTINI, BRUSSELS

1803

MARTINI

COLOURS AND DESIGNS ARE REGULARLY ADAPTED TO THE LATEST TRENDS IN OUTDOOR EXPERIENCE.

MARTINI