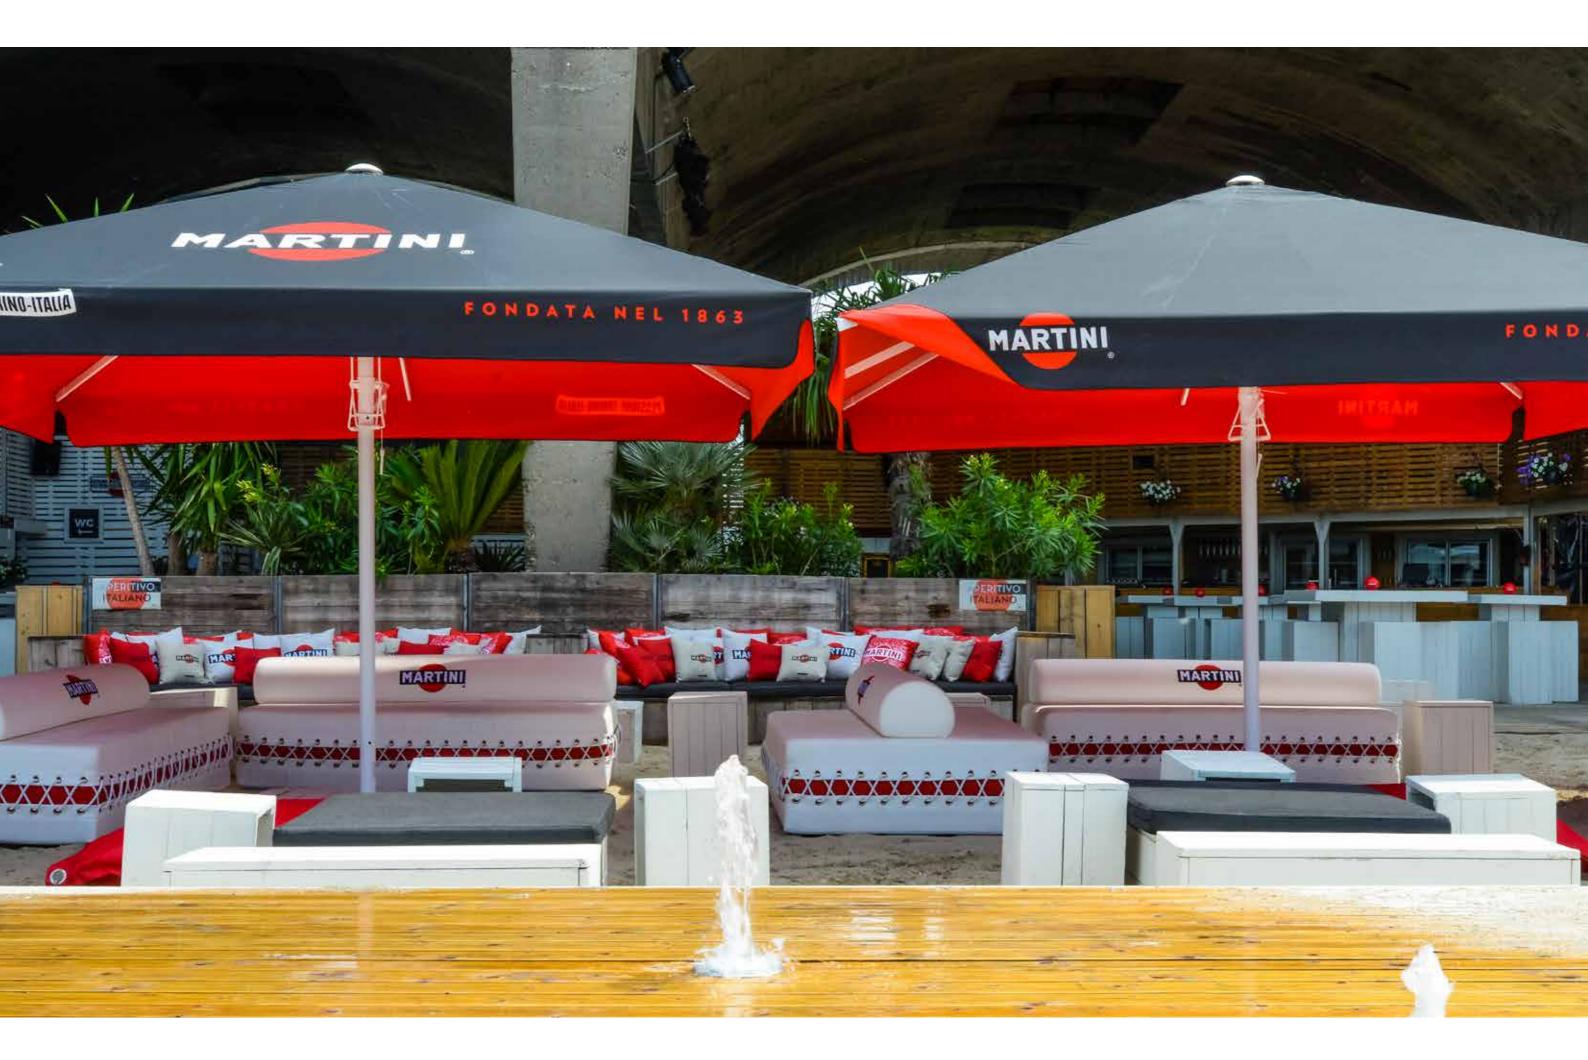

## **BOCADERO SUMMER BAR** BY BACARDI MARTINI, BRUSSELS

1803

MARTINI

COLOURS AND DESIGNS ARE REGULARLY ADAPTED TO THE LATEST TRENDS IN OUTDOOR EXPERIENCE.

MARTINI