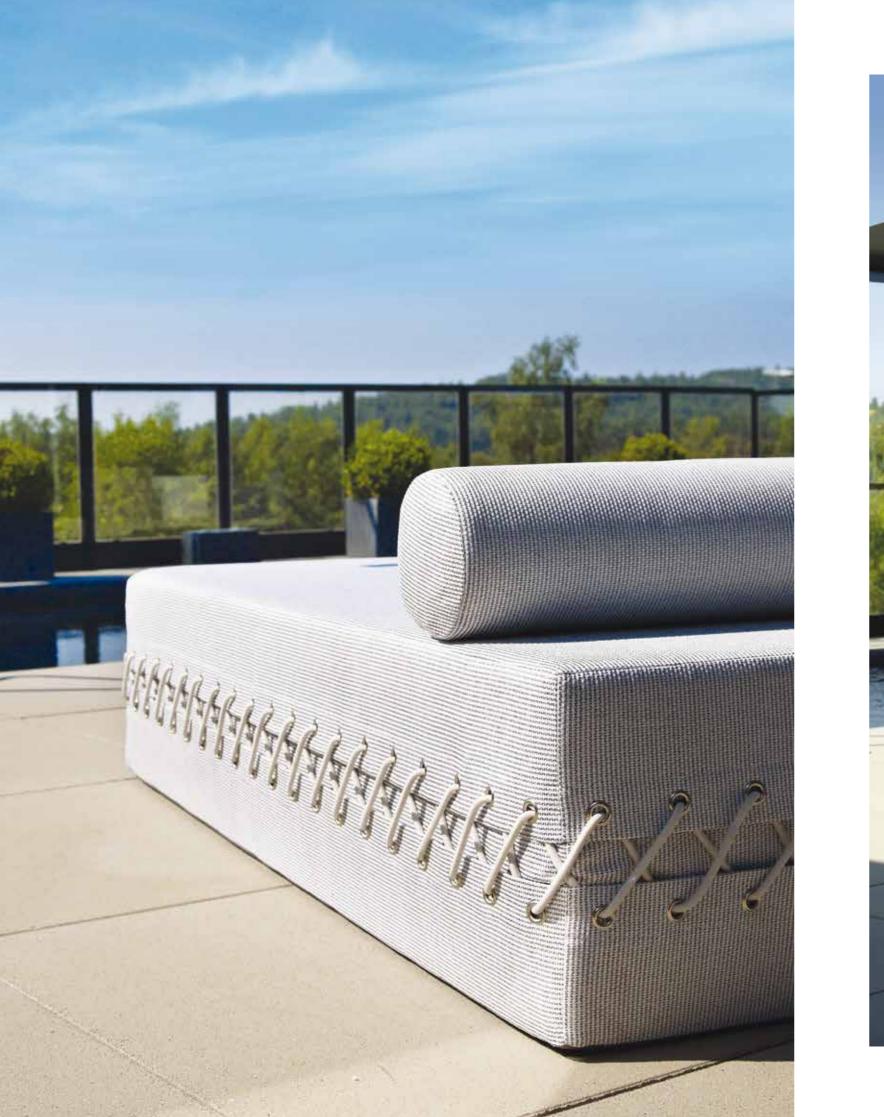

# SUNBRELLA

SEE SMART, STUNNING MARINE FABRICS FOR YOUR CRAFT

The Outdoor fabric is strong, durable and can be cleaned easily with water (garden hose) or a brush. UV-, stain-resistant, and bleach proof.

Holds no moisture and dries quickly. Non-toxic and environmental friendly, waterproof.

WITH LE COUCHON OUTDOOR, LOVER OF LUXURY CAN FINALLY TAKE IT OUTSIDE. THE OUTDOOR COLLECTION FEATURES A CLASSY NEW FABRIC IN NEUTRAL COLOURS THAT RESISTS WATER AND WEATHER ELEMENTS.