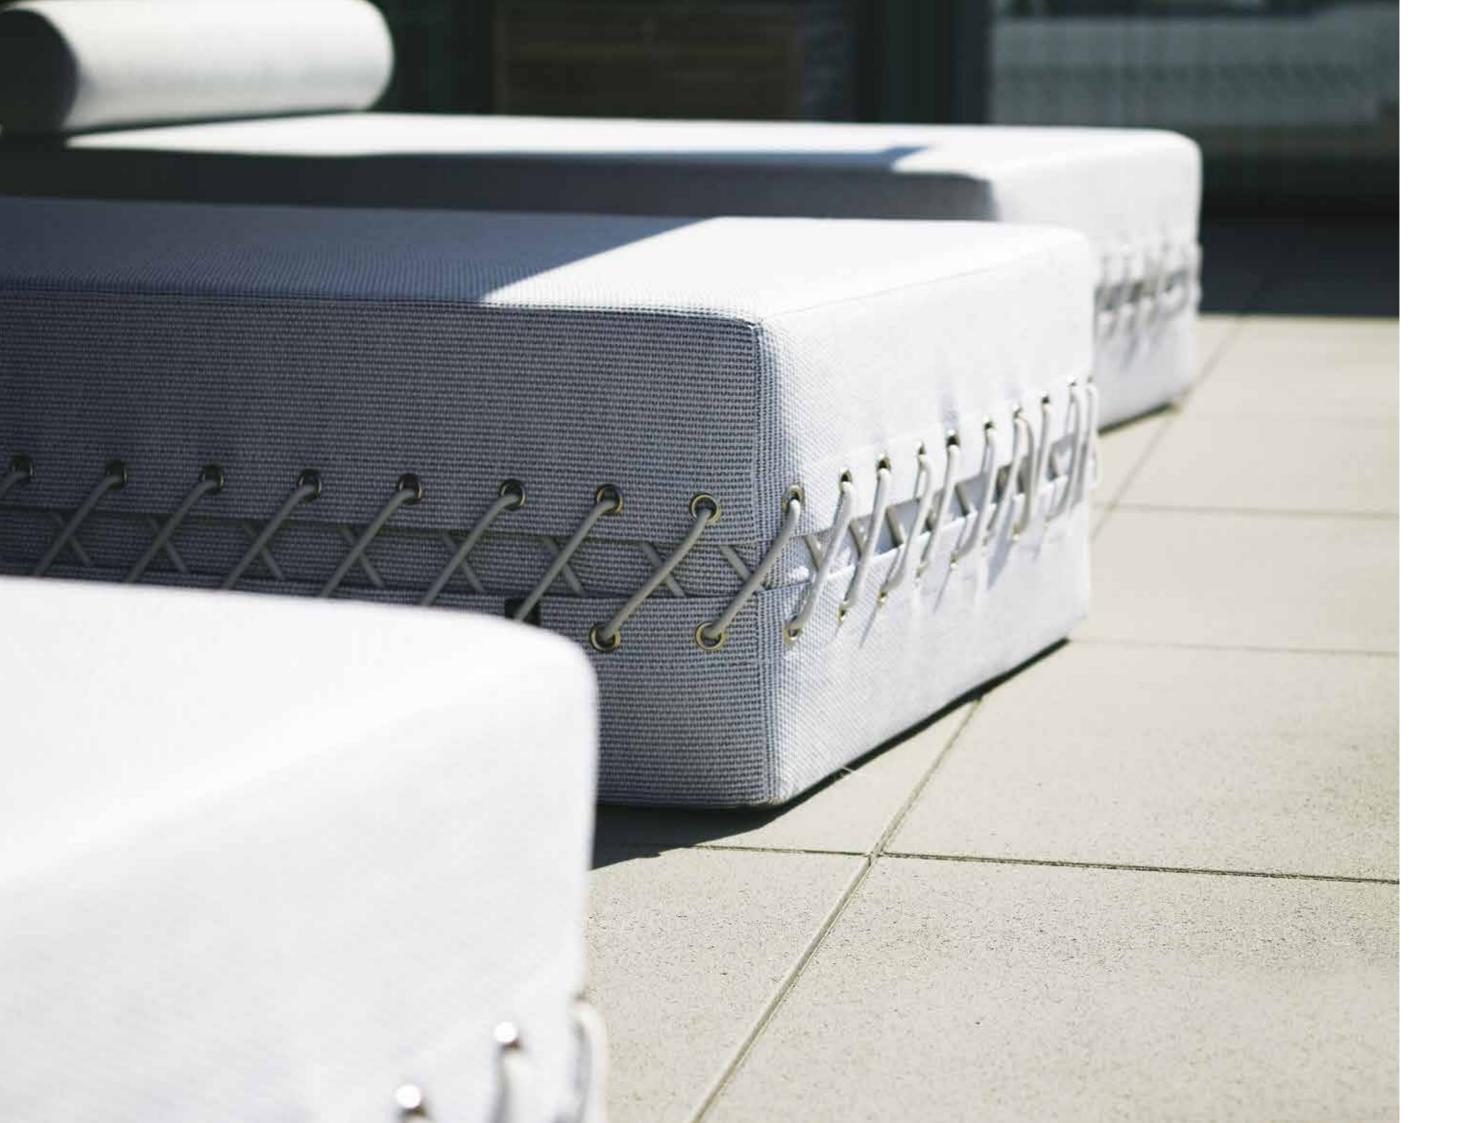

# SUNBRELLA

SEE SMART, STUNNING MARINE FABRICS FOR YOUR CRAFT

The Outdoor fabric is strong, durable and can be cleaned easily with water (garden hose) or a brush. UV-, stain-resistant, and bleach proof.

Holds no moisture and dries quickly. Non-toxic and environmental friendly, waterproof.

# 

ĸĸĸĸĸĸĸĸĸĸ

THIS OUTDOOR FABRIC IS AVAILABLE IN DIFFERENT QUALITY'S, RANGING FROM FINE TO ROUGH STRUCTURES.

IT MAY ALSO BE USED INSIDE YOUR HOUSE. DUE TO ALL THE ADVANTAGES OF THIS FABRIC (SOIL AND STAIN RESISTANCE, REPELLENT TO AQUEOUS SUBSTANCES, SANITIZED, ...) TOGETHER WITH THE SOFT FINISH, THIS IS A SUPER IN- AND OUTDOOR FABRIC!