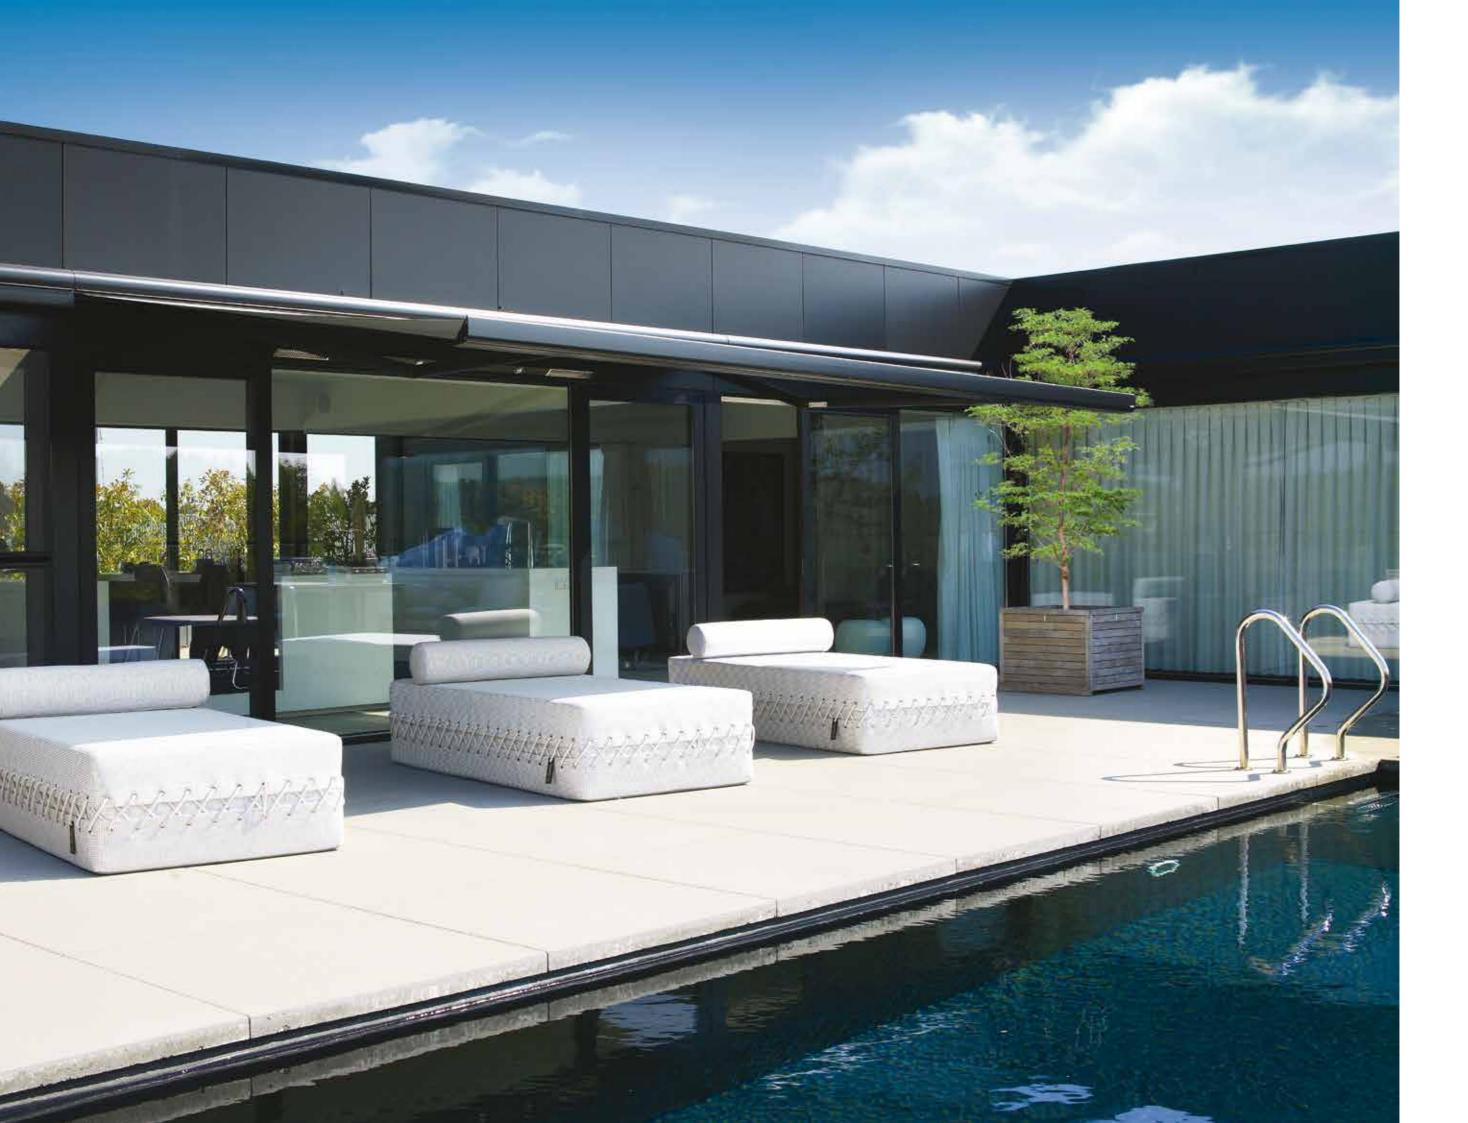

WITH LE COUCHON OUTDOOR, LOVER OF LUXURY CAN FINALLY TAKE IT OUTSIDE. THE OUTDOOR COLLECTION FEATURES A CLASSY NEW FABRIC IN NEUTRAL COLOURS THAT RESISTS WATER AND WEATHER ELEMENTS.

#### THE INTERIOR IS A NATURAL EXTENSION OF ITS OUTDOOR SURROUNDINGS

EXCLUSIVELY CHIC AND LAID-BACK, THIS COLLECTION UPHOLDS THE HIGHEST STANDARDS OF MODERN DESIGN WHILST MAINTAINING ITS HAUTE COUTURE ELEGANCE.