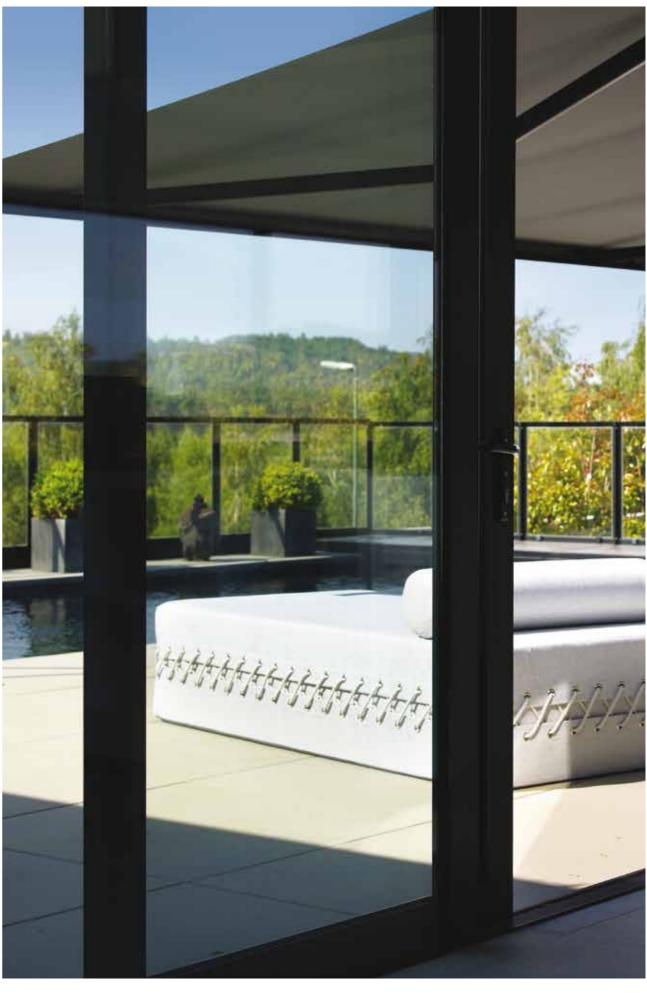

# SUNBRELLA

SEE SMART, STUNNING MARINE FABRICS FOR YOUR CRAFT

The Outdoor fabric is strong, durable and can be cleaned easily with water (garden hose) or a brush. UV-, stain-resistant, and bleach proof.

Holds no moisture and dries quickly. Non-toxic and environmental friendly, waterproof.

WITH LE COUCHON OUTDOOR, LOVER OF LUXURY CAN FINALLY TAKE IT OUTSIDE. THE OUTDOOR COLLECTION FEATURES A CLASSY NEW FABRIC IN NEUTRAL COLOURS THAT RESISTS WATER AND WEATHER ELEMENTS.