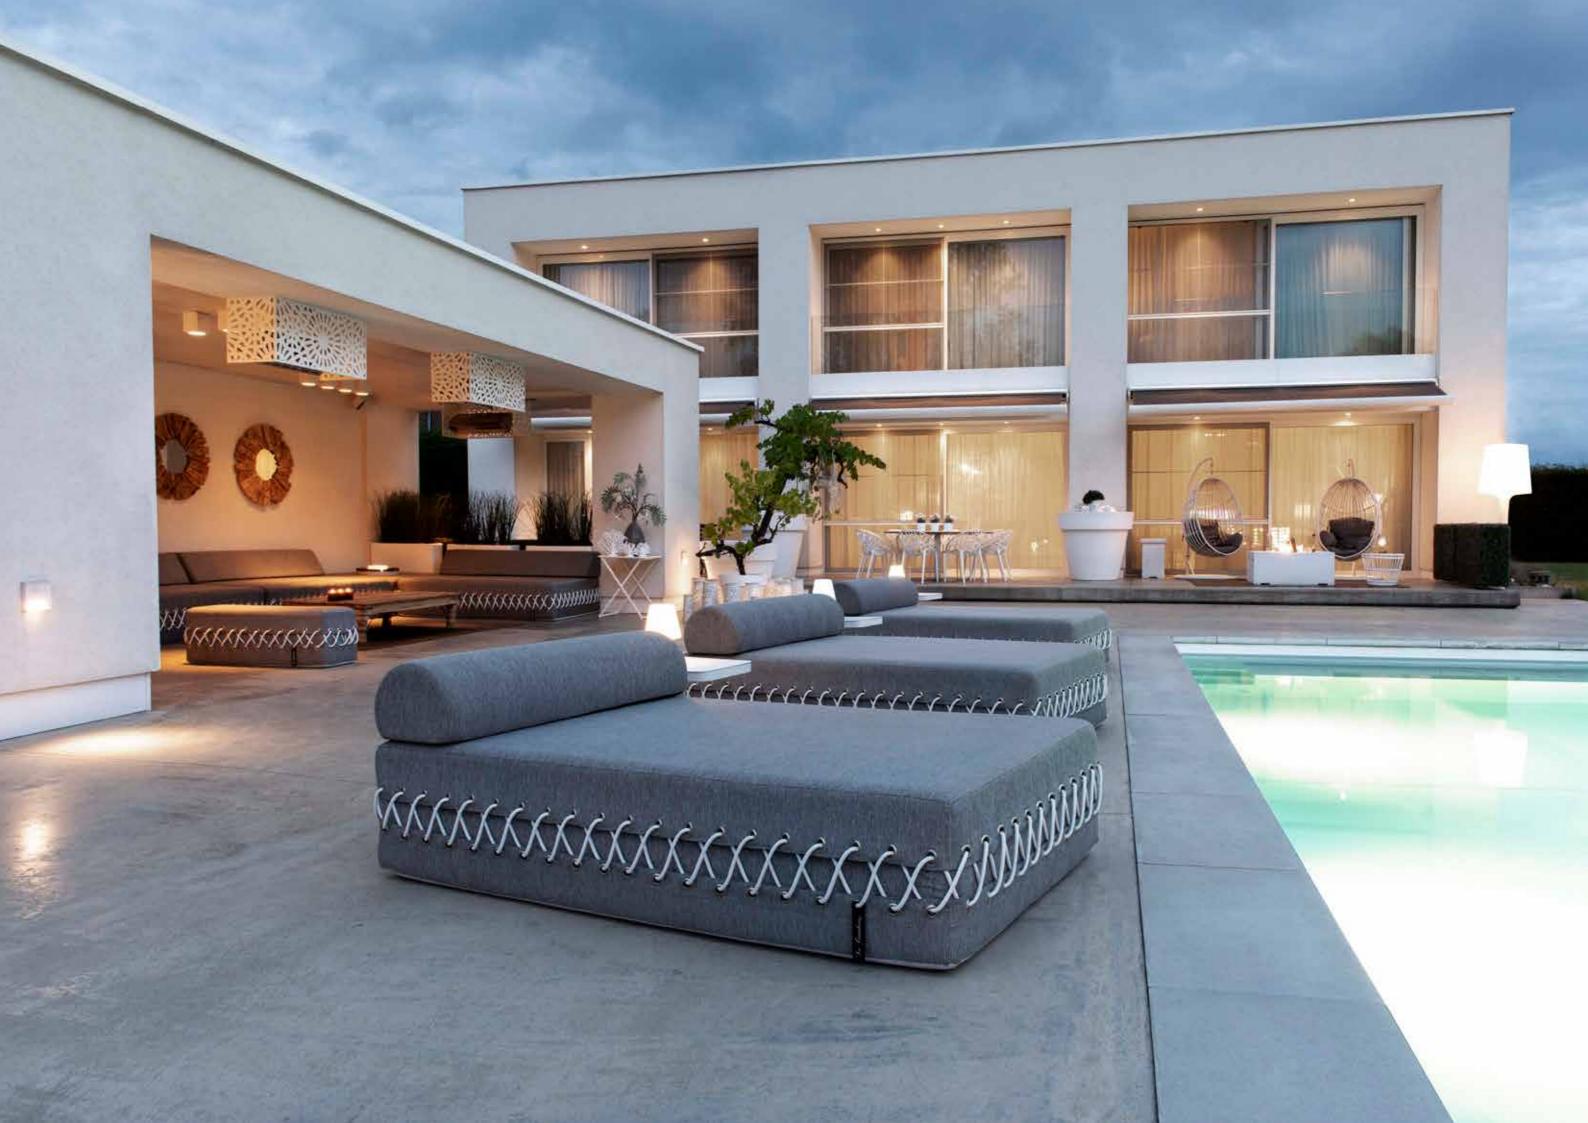

WITH LE COUCHON OUTDOOR, LOVER OF LUXURY CAN FINALLY TAKE IT OUTSIDE. THE OUTDOOR COLLECTION FEATURES A CLASSY NEW FABRIC IN NEUTRAL COLOURS THAT RESISTS WATER AND WEATHER ELEMENTS.

#### THE INTERIOR IS A NATURAL EXTENSION OF ITS OUTDOOR SURROUNDINGS

EXCLUSIVELY CHIC AND LAID-BACK, THIS COLLECTION UPHOLDS THE HIGHEST STANDARDS OF MODERN DESIGN WHILST MAINTAINING ITS HAUTE COUTURE ELEGANCE.