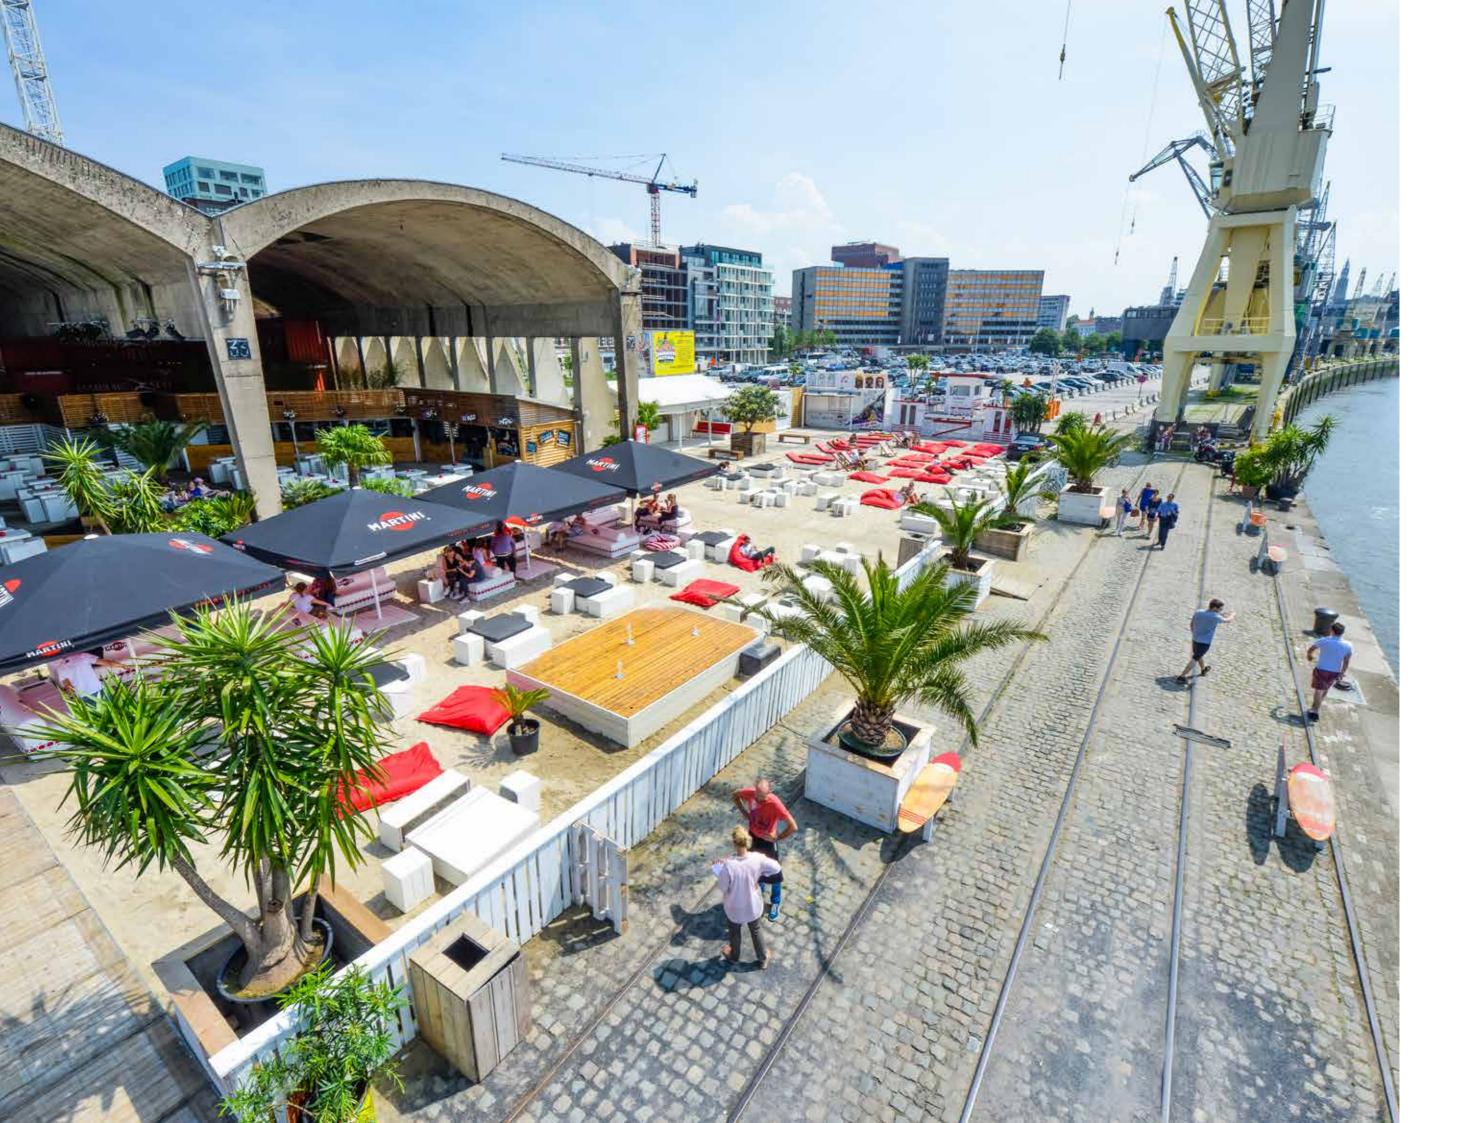

## **BOCADERO SUMMER BAR** BY BACARDI MARTINI, BRUSSELS

1803

MARTINI

COLOURS AND DESIGNS ARE REGULARLY ADAPTED TO THE LATEST TRENDS IN OUTDOOR EXPERIENCE.

MARTINI