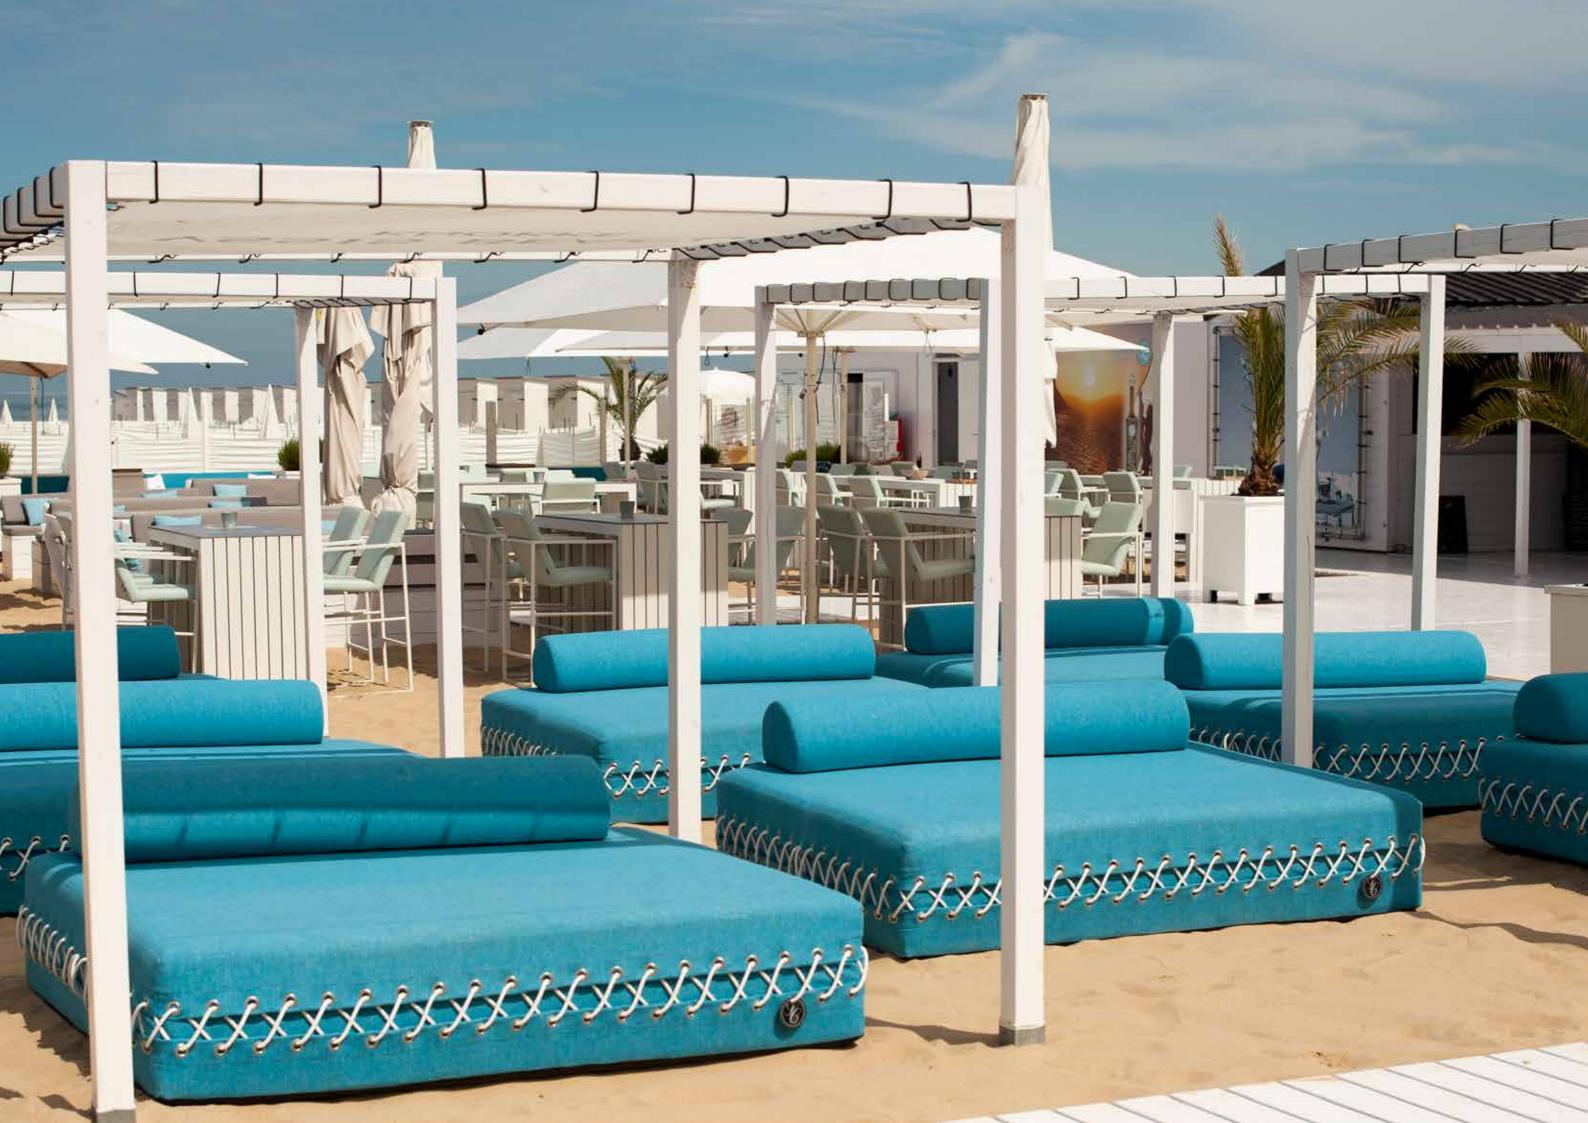

# SUNBRELLA

SEE SMART, STUNNING MARINE FABRICS FOR YOUR CRAFT

The Outdoor fabric is strong, durable and can be cleaned easily with water (garden hose) or a brush. UV-, stain-resistant, and bleach proof.

Holds no moisture and dries quickly. Non-toxic and environmental friendly, waterproof.

WITH LE COUCHON OUTDOOR, LOVER OF LUXURY CAN FINALLY TAKE IT OUTSIDE. THE OUTDOOR COLLECTION FEATURES A CLASSY NEW FABRIC IN NEUTRAL COLOURS THAT RESISTS WATER AND WEATHER ELEMENTS.