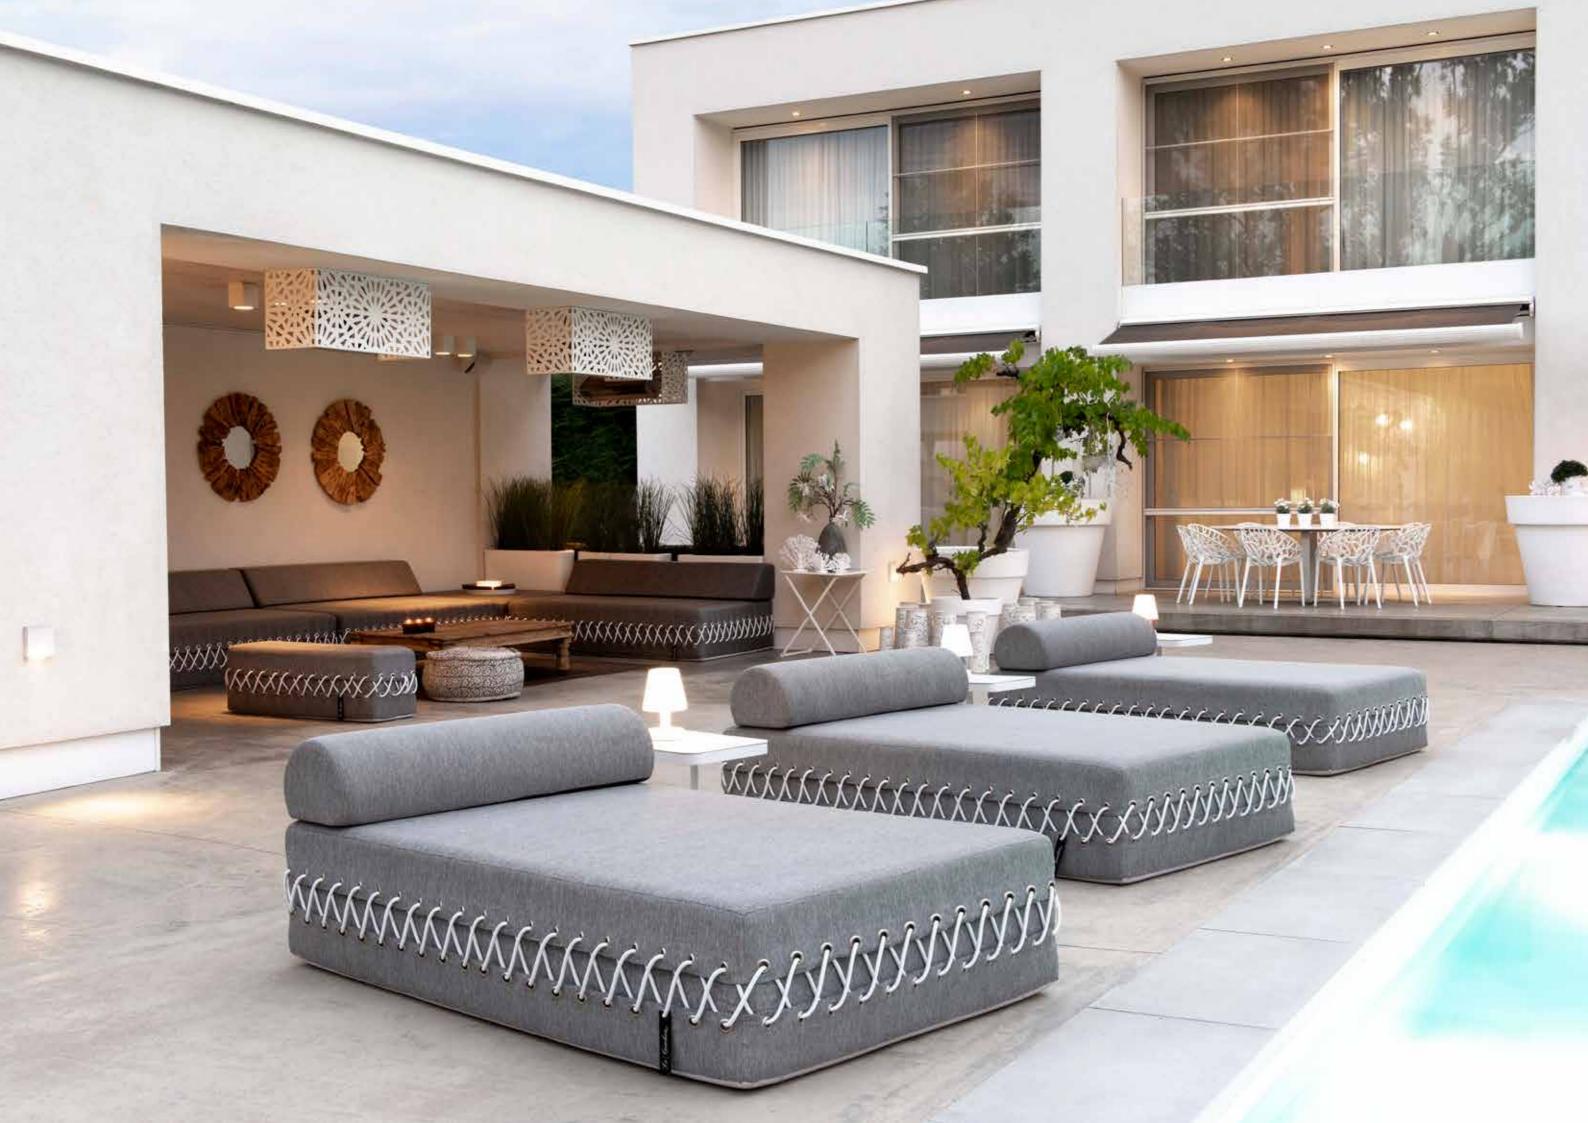

WITH LE COUCHON OUTDOOR, LOVER OF LUXURY CAN FINALLY TAKE IT OUTSIDE. THE OUTDOOR COLLECTION FEATURES A CLASSY NEW FABRIC IN NEUTRAL COLOURS THAT RESISTS WATER AND WEATHER ELEMENTS.

#### THE INTERIOR IS A NATURAL EXTENSION OF ITS OUTDOOR SURROUNDINGS

EXCLUSIVELY CHIC AND LAID-BACK, THIS COLLECTION UPHOLDS THE HIGHEST STANDARDS OF MODERN DESIGN WHILST MAINTAINING ITS HAUTE COUTURE ELEGANCE.