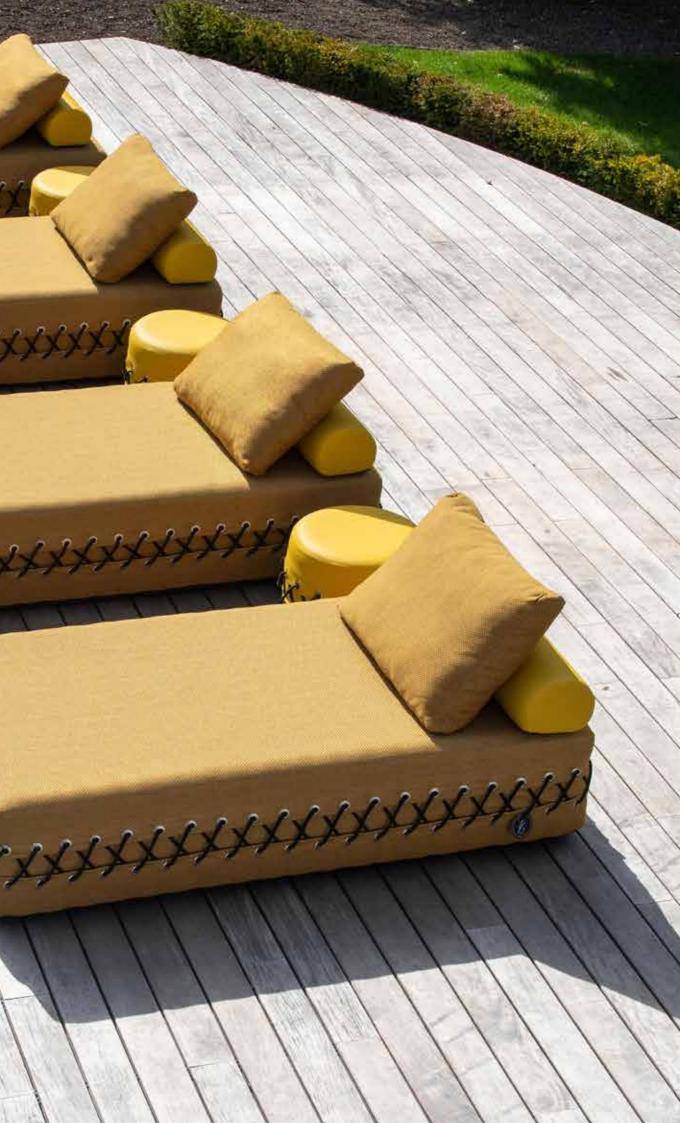

WITH LE COUCHON OUTDOOR, LOVER OF LUXURY CAN FINALLY TAKE IT OUTSIDE. THE OUTDOOR COLLECTION FEATURES A CLASSY NEW FABRIC IN NEUTRAL COLOURS THAT RESISTS WATER AND WEATHER ELEMENTS.

# 

ĸĸĸĸĸĸĸĸĸĸ

THIS OUTDOOR FABRIC IS AVAILABLE IN DIFFERENT QUALITY'S, RANGING FROM FINE TO ROUGH STRUCTURES.

IT MAY ALSO BE USED INSIDE YOUR HOUSE. DUE TO ALL THE ADVANTAGES OF THIS FABRIC (SOIL AND STAIN RESISTANCE, REPELLENT TO AQUEOUS SUBSTANCES, SANITIZED, ...) TOGETHER WITH THE SOFT FINISH, THIS IS A SUPER IN- AND OUTDOOR FABRIC!