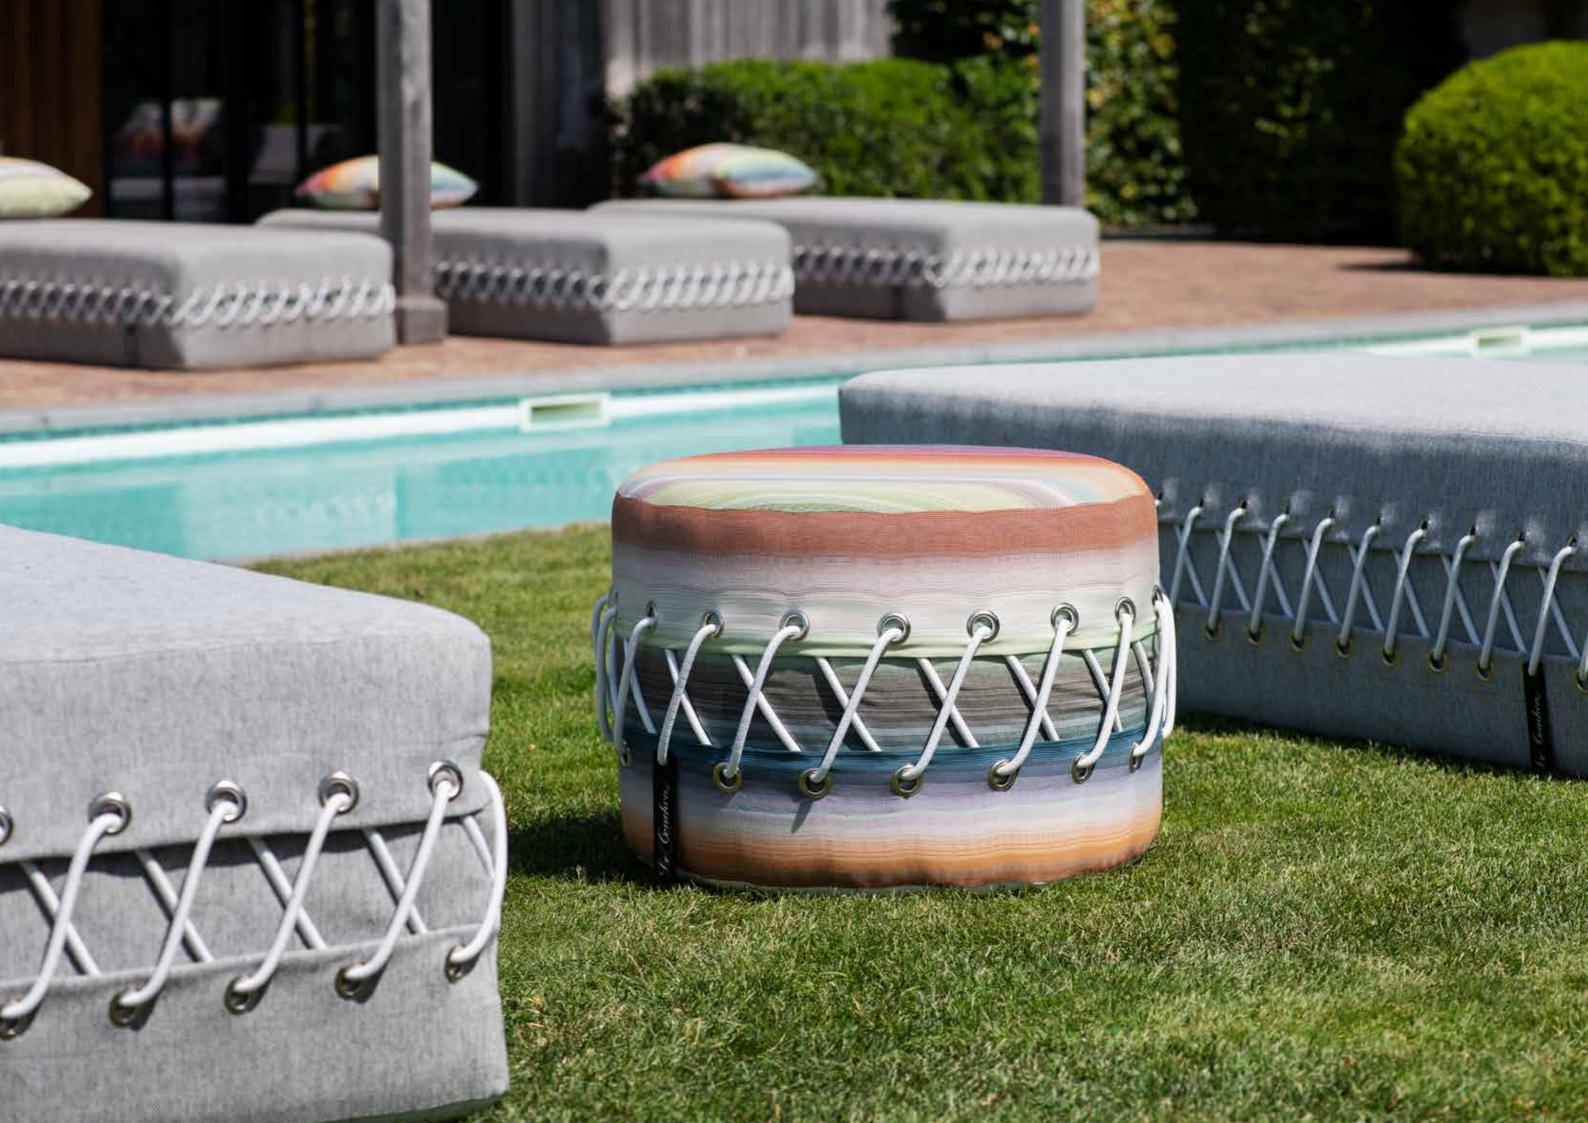

## DRAMATIC, CHIQUE BAROQUE SEDUCES SLEEK MINIMALISM

An exclusive design leads to theatrical simplicity. Le couchon was created as an inviting frivolous extra for exuberant soirées and decadent nights of unrestrained pleasure.

This pouffe pays tribute to the contrast between overwhelming, extravagant Baroque and simple, clear-out minimalism.

Le Couchon Le Grand Pouffe has a passion for bold design. Bold as in exclusive and unique. Bold as in a touch of decadence. We can cover the models with a wide variety of materials in accordance with your personal wishes.

Scandalously chic or divinely luxerious? One thing is certain: the timeless, robust Le Couchon pouffes catch the eye and leave no one indifferent.

> Raffinement... le Couchon Follies Tous droits reservés