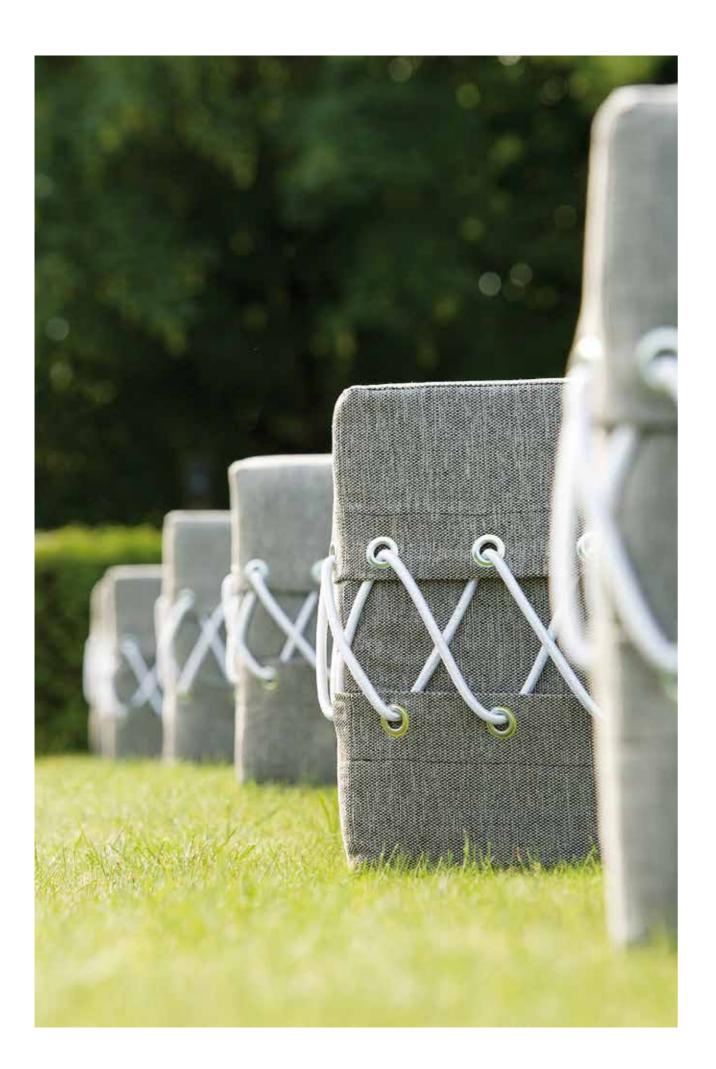

# SUNBRELLA

SEE SMART, STUNNING MARINE FABRICS FOR YOUR CRAFT

The Outdoor fabric is strong, durable and can be cleaned easily with water (garden hose) or a brush. UV-, stain-resistant, and bleach proof.

# 

ĸĸĸĸĸĸĸĸĸĸ

THIS OUTDOOR FABRIC IS AVAILABLE IN DIFFERENT QUALITY'S, RANGING FROM FINE TO ROUGH STRUCTURES.

IT MAY ALSO BE USED INSIDE YOUR HOUSE. DUE TO ALL THE ADVANTAGES OF THIS FABRIC (SOIL AND STAIN RESISTANCE, REPELLENT TO AQUEOUS SUBSTANCES, SANITIZED, ...) TOGETHER WITH THE SOFT FINISH, THIS IS A SUPER IN- AND OUTDOOR FABRIC!