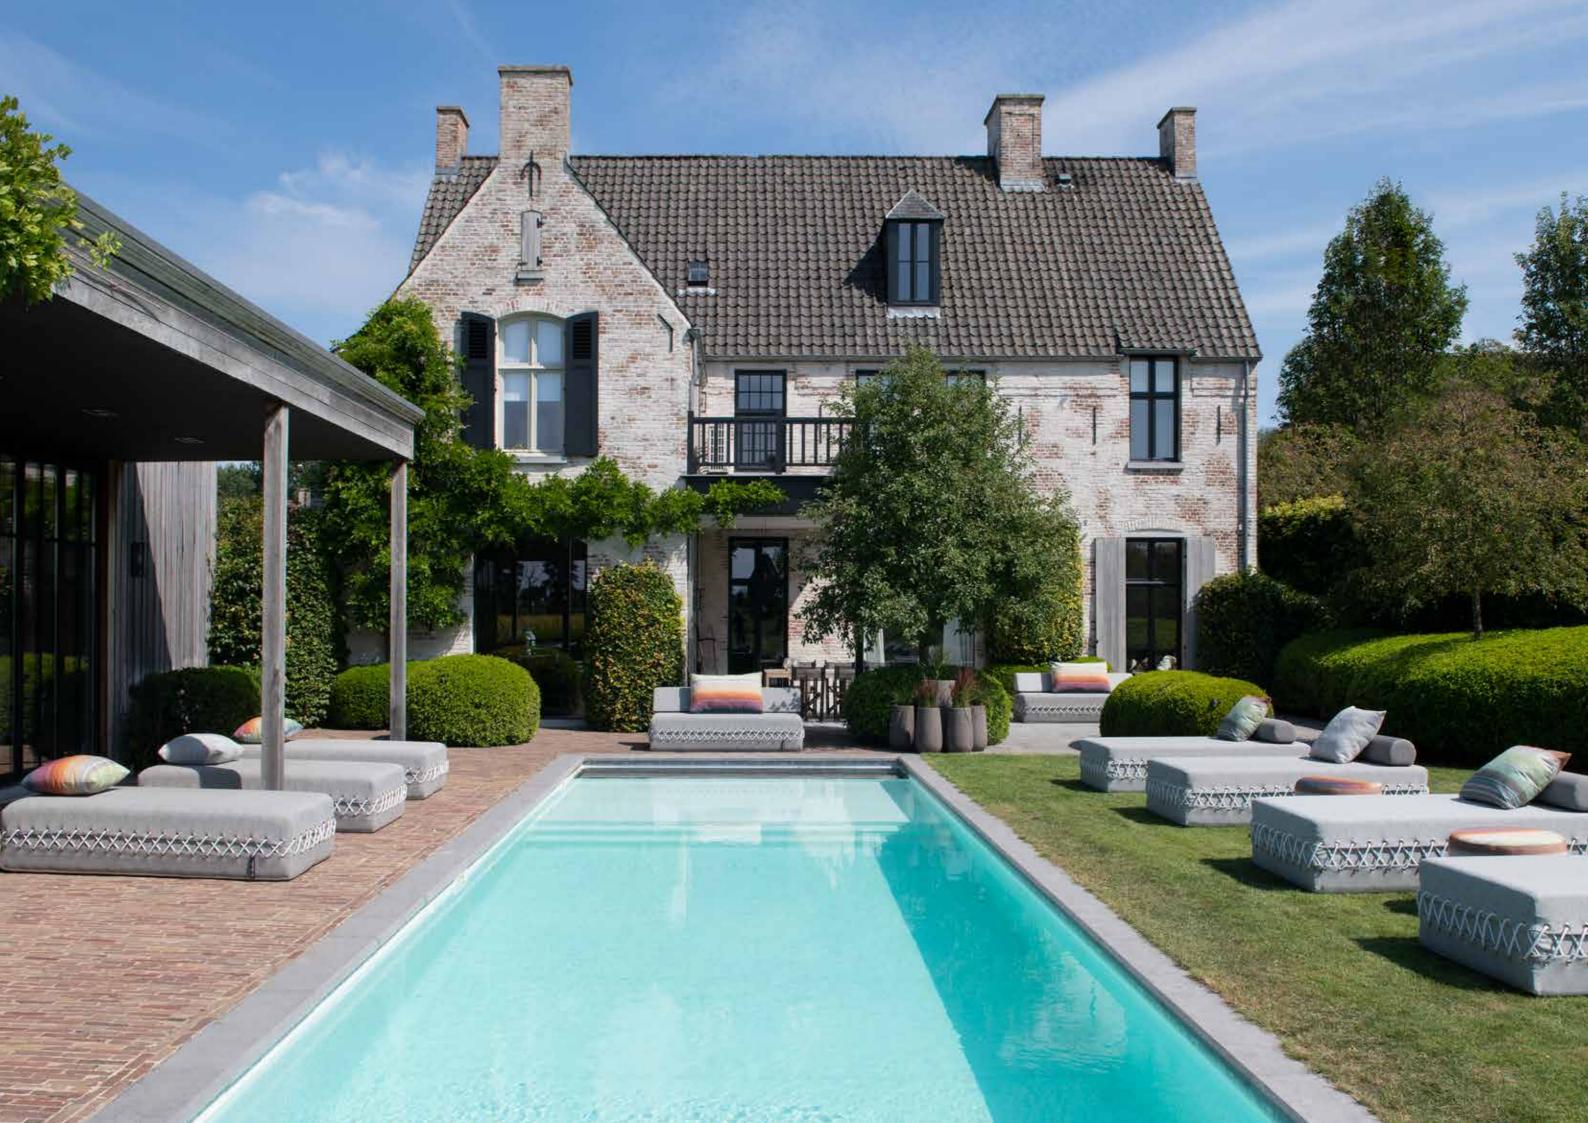

WITH LE COUCHON OUTDOOR, LOVER OF LUXURY CAN FINALLY TAKE IT OUTSIDE. THE OUTDOOR COLLECTION FEATURES A CLASSY NEW FABRIC IN NEUTRAL COLOURS THAT RESISTS WATER AND WEATHER ELEMENTS.

#### THE INTERIOR IS A NATURAL EXTENSION OF ITS OUTDOOR SURROUNDINGS

EXCLUSIVELY CHIC AND LAID-BACK, THIS COLLECTION UPHOLDS THE HIGHEST STANDARDS OF MODERN DESIGN WHILST MAINTAINING ITS HAUTE COUTURE ELEGANCE.