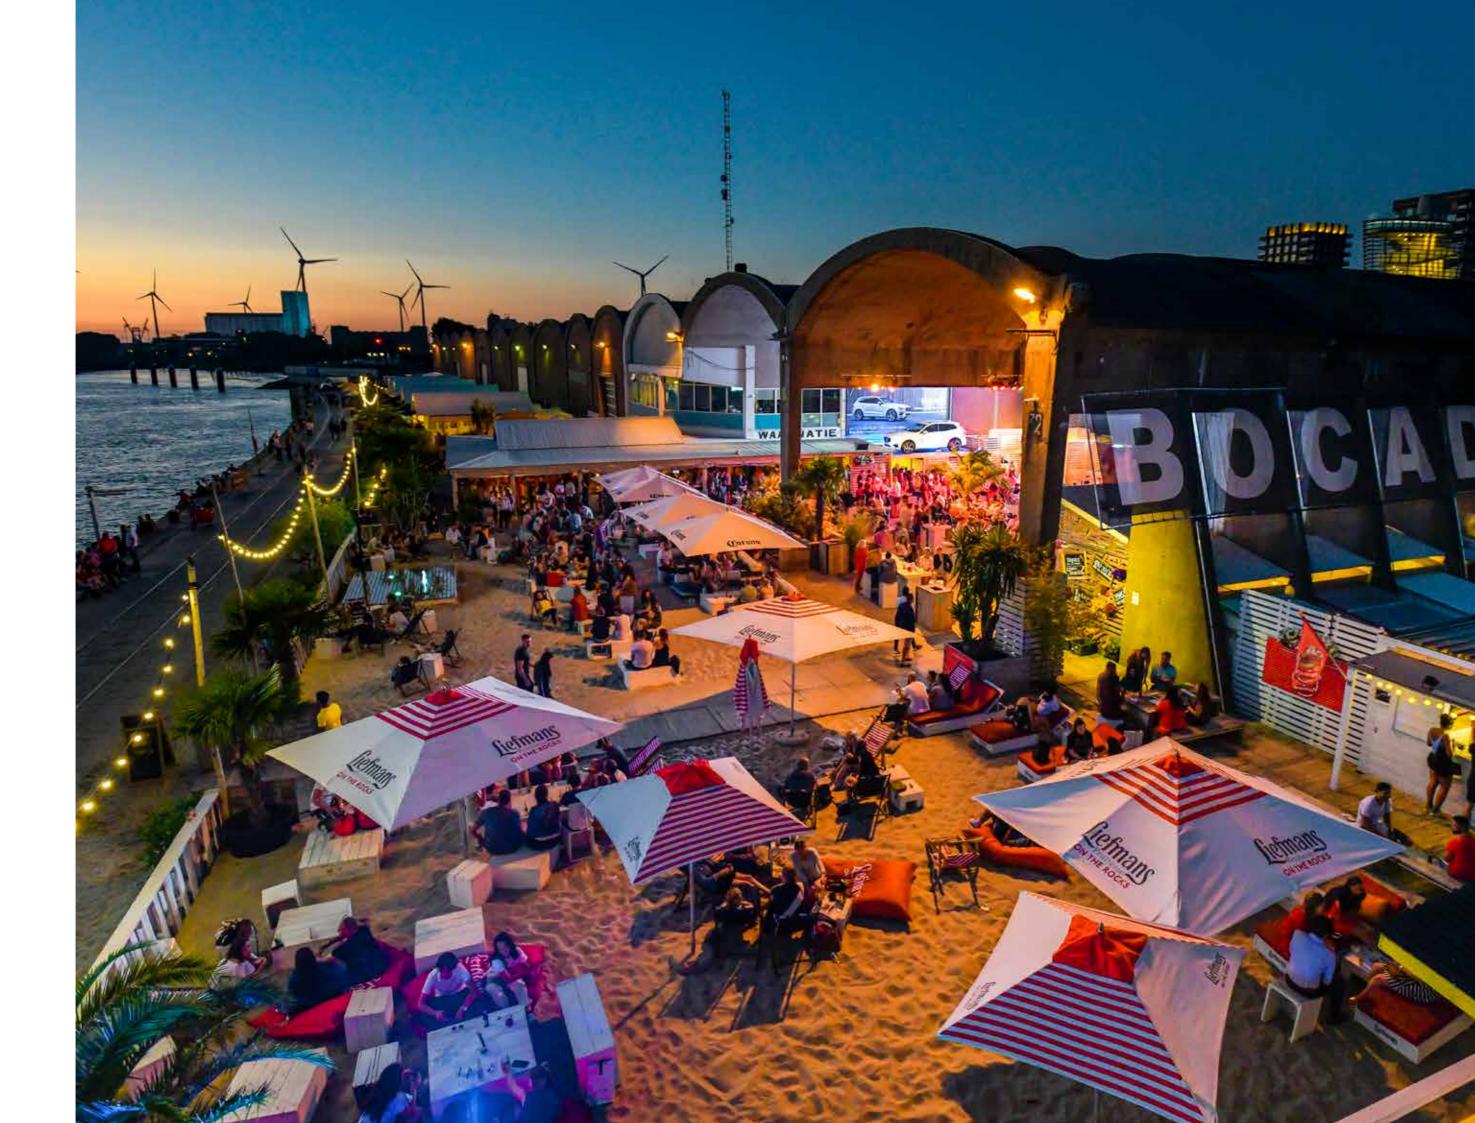

## **BOCADERO SUMMER BAR** BY BACARDI MARTINI, BRUSSELS

1803

MARTINI

COLOURS AND DESIGNS ARE REGULARLY ADAPTED TO THE LATEST TRENDS IN OUTDOOR EXPERIENCE.

MARTINI